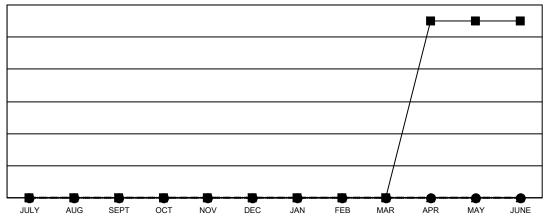

## GOALS AND ACTUAL NEW CLUBS CUMULATIVE

- ■ - CURRENT YEAR GOALS FOR NEW CLUBS

- CURRENT YEAR ACTUAL NEW CLUBS

▲ - LAST YEAR ACTUAL NEW CLUBS