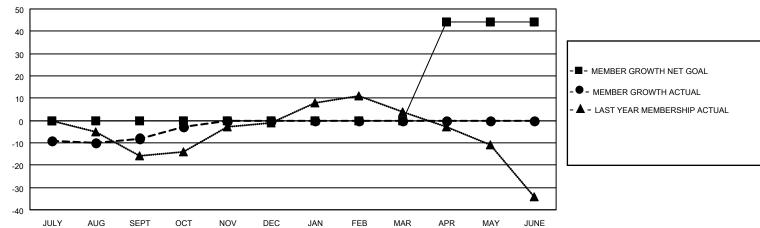

## GOALS AND ACTUAL MEMBERS CUMULATIVE

| DROPPED CLUBS: 0          |    | 10 CLUBS OF 52 ADDED 1 OR MORE<br>NEW MEMBERS | GENDER DISTRIBUTION  MALE 577 (61.84%) |              |     |
|---------------------------|----|-----------------------------------------------|----------------------------------------|--------------|-----|
| DROPPED MEMBERS           |    |                                               | FEMALE                                 | 356 (38.16%) |     |
| DECEASED                  | 2  | CLICK HERE FOR CUMULATIVE                     | TOTAL FAMILY UNIT MEMBERS              |              | 213 |
| CLUB CANCELLED 0 OTHER 25 |    | MEMBERSHIP DATA                               | FAMILY MEMBERS PAYING HALF             |              | 109 |
| TOTAL                     | 27 |                                               | 000                                    |              |     |